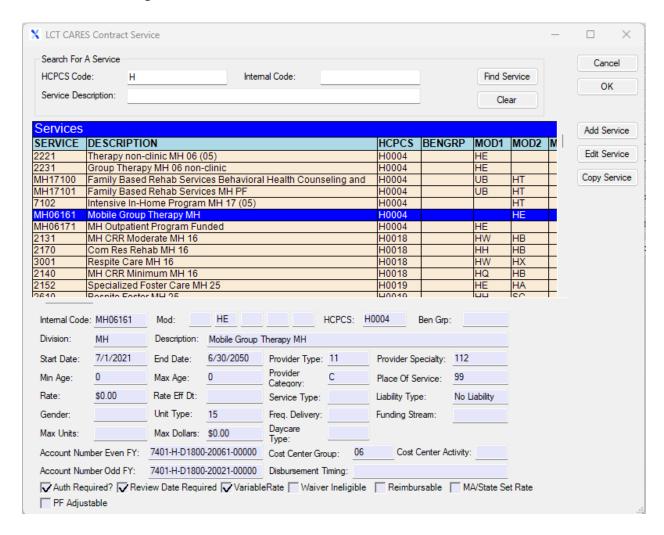

843.5    |
| 23-24 MH HS BLOCK GRANT                    |                |               |                |             |               |
| 23-24 MH HS BLOCK GRANT                    | \$9,300,000.00 |               | \$3,726,751.09 |             | \$5,573,248.9 |
| MAPS - Lancaster Outpatient                |                |               |                |             |               |
| Mental Health Assessment, by non-Physician | \$500.00       | \$0.00        | \$0.00         |             | \$500.0       |
| 23-24 MH HS BLOCK GRANT                    |                |               |                |             |               |
| 23-24 MH HS BLOCK GRANT                    | \$9,300,000.00 |               | \$3,726,751.09 |             | \$5,573,248.9 |

### Services and Codings



# Funding Streams (IE Buckets of Money)



### Funding Allocations By Chain definition



### Allocations By Provider Contracts