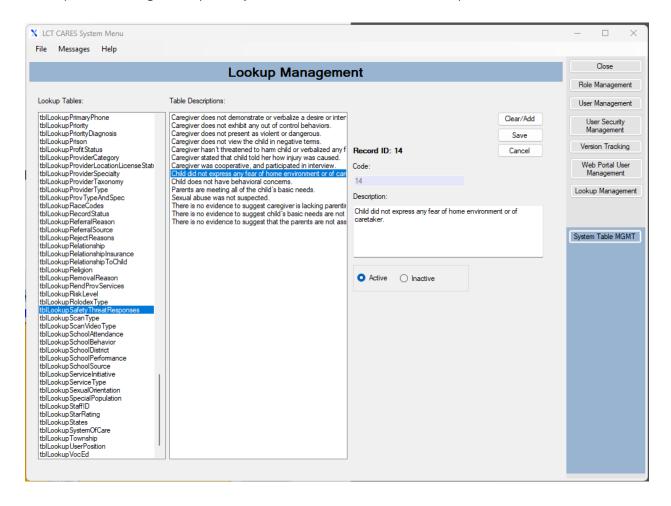

### Main Screen With Referral QUEUE



# Main Screen With Claims Queue



# Main Screen with Auths Queue



### User Management



# Role Management



User Security Management (Here is where Roles from above can be applied)



# **User Security Management Details**



# Web Portal User Management



# Lookup Table Management (For all your Coded data Needs and More!)



# **Imports**



# Exports 837 Claims



# Some Reports





















# Billing Table (For when the client is also a provider of services)



#### Member EHR Screens

#### Insurances



#### Clinical Notes Panel



### Diagnosis



### Family Group



# Info and referrals



#### Liabilities



#### Claims



#### Auths



### **Contract Summery**



#### **Contract Details**



#### Locations and Services



## In Period Allocations vs Spend against

| escription                                 | Planned \$     | Encumbered \$ | Spent \$       | Utilized \$ | Remaining \$  |
|--------------------------------------------|----------------|---------------|----------------|-------------|---------------|
| 23-24 MH HS BLOCK GRANT                    | \$9,300,000.00 |               | \