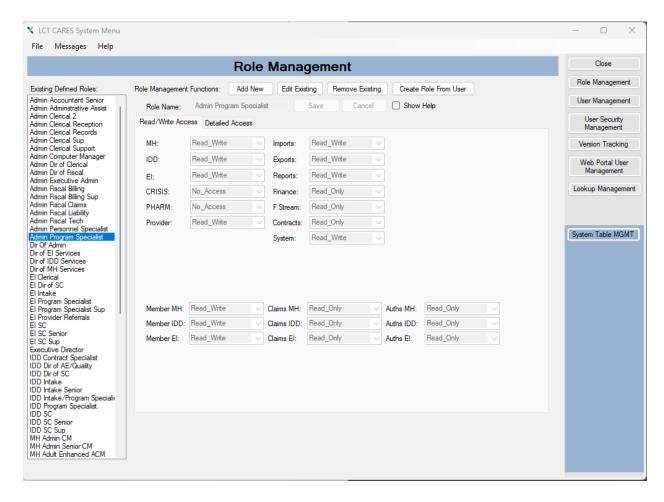

# Role Management

User Security Management (Here is where Roles from above can be applied)