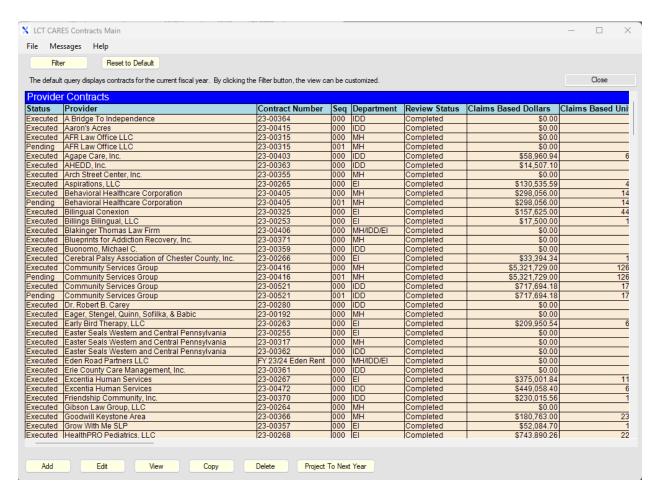

### Main Screen With Referral QUEUE



# Main Screen With Claims Queue



# Main Screen with Auths Queue



### User Management



# Role Management



User Security Management (Here is where Roles from above can be applied)



# **User Security Management Details**



# Web Portal User Management



# Lookup Table Management (For all your Coded data Needs and More!)



# **Imports**



# Exports 837 Claims



# Some Reports





















# Billing Table (For when the client is also a provider of services)



#### Member EHR Screens

#### Insurances



#### Clinical Notes Panel



### Diagnosis



### Family Group



# Info and referrals



#### Liabilities



#### Claims



#### Auths



### **Contract Summery**



#### **Contract Details**



#### Locations and Services



## In Period Allocations vs Spend against

| escription                                 | Planned \$     | Encumbered \$ | Spent \$       | Utilized \$ | Remaining \$  |
|--------------------------------------------|----------------|---------------|----------------|-------------|---------------|
| 23-24 MH HS BLOCK GRANT                    | \$9,300,000.00 |               | \$3,726,751.09 |             | \$5,573,248.9 |
| Adult Partial Hospitalization              |                |               |                |             |               |
| Partial Hospitalization, Adult MH          | \$40,000.00    | \$484.80      | \$323.20       |             | \$39,676.8    |
| 23-24 MH HS BLOCK GRANT                    |