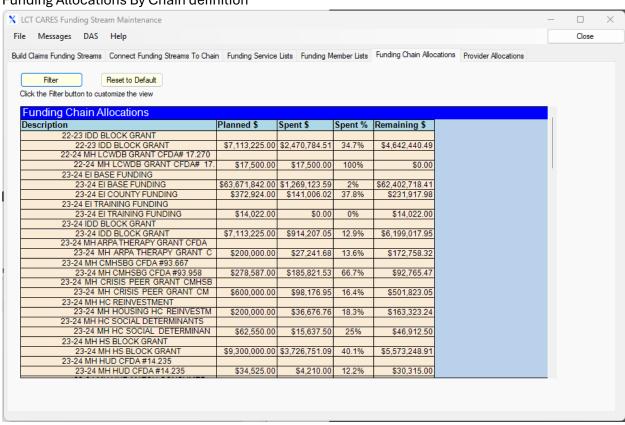

|             |               |
| 23-24 MH HS BLOCK GRANT                    | \$9,300,000.00 |               | \$3,726,751.09 |             | \$5,573,248.9 |
| MAPS - Lancaster Outpatient                |                |               |                |             |               |
| Mental Health Assessment, by non-Physician | \$500.00       | \$0.00        | \$0.00         |             | \$500.0       |
| 23-24 MH HS BLOCK GRANT                    |                |               |                |             |               |
| 23-24 MH HS BLOCK GRANT                    | \$9,300,000.00 |               | \$3,726,751.09 |             | \$5,573,248.9 |

### Services and Codings



# Funding Streams (IE Buckets of Money)



### Funding Allocations By Chain definition



### Allocations By Provider Contracts