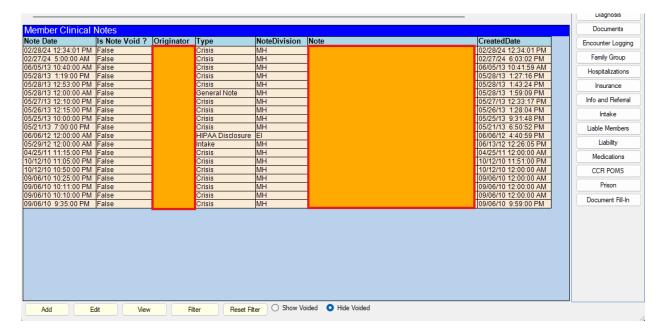

### Main Screen With Referral QUEUE



# Main Screen With Claims Queue



# Main Screen with Auths Queue



### User Management



# Role Management



User Security Management (Here is where Roles from above can be applied)



# **User Security Management Details**



# Web Portal User Management



# Lookup Table Management (For all your Coded data Needs and More!)



# **Imports**



# Exports 837 Claims



# Some Reports





















# Billing Table (For when the client is also a provider of services)



#### Member EHR Screens

#### Insurances



#### Clinical Notes Panel



### Diagnosis



### Family Group



# Info and referrals



#### Liabilities



#### Claims



#### Auths



### **Contract Summery**



#### **Contract Details**



#### Locations and Services



## In Period Allocations vs Spend against

| escription                                 | Planned \$     | Encumbered \$ | Spent \$       | Utilized \$ | Remaining \$  |
|--------------------------------------------|----------------|---------------|----------------|-------------|---------------|
| 23-24 MH HS BLOCK GRANT                    | \$9,300,000.00 |               | \$3,726,751.09 |             | \$5,573,248.9 |
| Adult Partial Hospitalization              |                |               |                |             |               |
| Partial Hospitalization, Adult MH          | \$