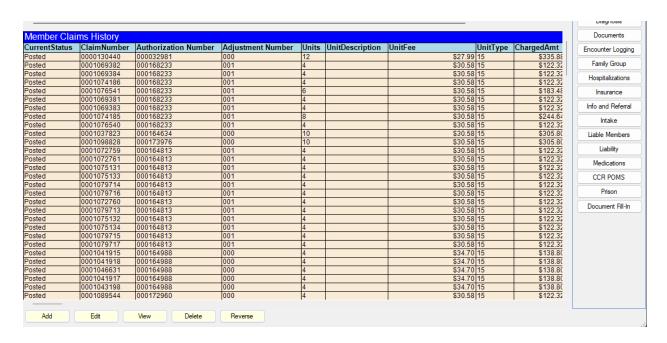

### Main Screen With Referral QUEUE



# Main Screen With Claims Queue



# Main Screen with Auths Queue



### User Management



# Role Management



User Security Management (Here is where Roles from above can be applied)



# **User Security Management Details**



# Web Portal User Management



# Lookup Table Management (For all your Coded data Needs and More!)



# **Imports**



# Exports 837 Claims



# Some Reports





















# Billing Table (For when the client is also a provider of services)



#### Member EHR Screens

#### Insurances



#### Clinical Notes Panel



### Diagnosis



### Family Group



# Info and referrals



#### Liabilities



#### Claims



#### Auths



### **Contract Summery**



#### **Contract Details**



#### Locations and Services



## In Period Allocations vs Spend against

| escription                                 | Planned \$     | Encumbered \$ | Spent \$       | Utilized \$ | Remaining \$  |
|--------------------------------------------|----------------|---------------|----------------|-------------|---------------|
| 23-24 MH HS BLOCK GRANT                    | \$9,300,000.00 |               | \$3,726,751.09 |             | \$5,573,248.9 |
| Adult Partial Hospitalization              |                |               |                |             |               |
| Partial Hospitalization, Adult MH          | \$40,000.00    | \$484.80      | \$323.20       |             | \$39,676.8    |
| 23-24 MH HS BLOC