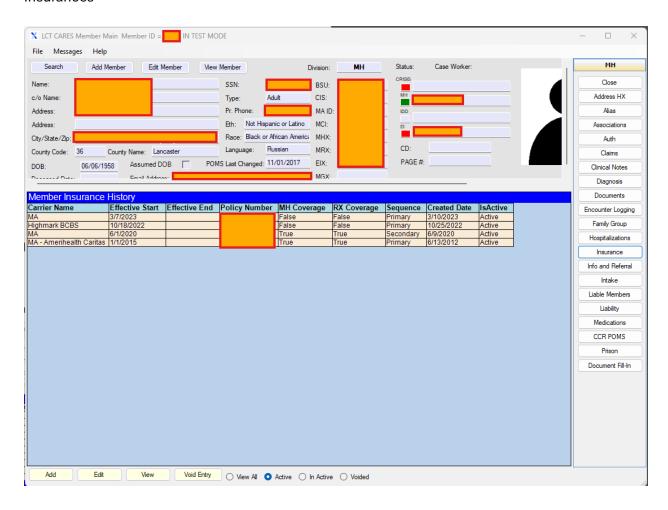

### Main Screen With Referral QUEUE



# Main Screen With Claims Queue



# Main Screen with Auths Queue



### User Management



# Role Management



User Security Management (Here is where Roles from above can be applied)



# **User Security Management Details**



# Web Portal User Management



# Lookup Table Management (For all your Coded data Needs and More!)



# **Imports**



# Exports 837 Claims



# Some Reports





















# Billing Table (For when the client is also a provider of services)



#### Member EHR Screens

#### Insurances



#### Clinical Notes Panel



### Diagnosis



### Family Group



# Info and referrals



#### Liabilities



#### Claims



#### Auths



### **Contract Summery**



#### **Contract Details**



#### Locations and Services



## In Period Allocations vs Spend against

| escription                                 | Planned \$     | Encumbered \$ | Spent \$       | Utilized \$ | Remaining \$  |
|--------------------------------------------|----------------|---------------|----------------|-------------|---------------|
| 23-24 MH HS BLOCK GRANT                    | \$9,300,000.00 |               | \$3,726,751.09 |             | \$5,573,248.9 |
| Adult Partial Hospitalization              |                |               |                |             |               |
| Partial Hospitaliz