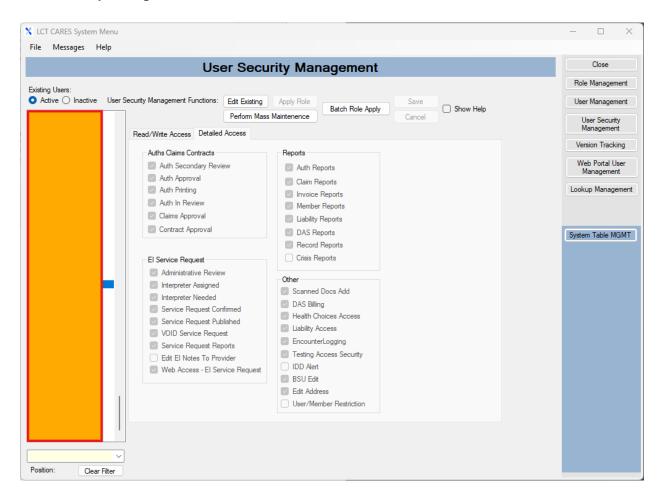

### Main Screen With Referral QUEUE



# Main Screen With Claims Queue



# Main Screen with Auths Queue



### User Management



# Role Management



User Security Management (Here is where Roles from above can be applied)



# **User Security Management Details**



# Web Portal User Management



# Lookup Table Management (For all your Coded data Needs and More!)



# **Imports**



# Exports 837 Claims



# Some Reports





















# Billing Table (For when the client is also a provider of services)



#### Member EHR Screens

#### Insurances



#### Clinical Notes Panel



### Diagnosis



### Family Group



# Info and referrals



#### Liabilities



#### Claims



#### Auths



### **Contract Summery**



#### **Contract Details**



#### Locations and Services



## In Period Allocations vs Spend against

| escription                                 | Planned \$     | Encumbered \$ | Spent \$       | Utilized \$ | Remaining \$  |
|--------------------------------------------|----------------|---------------|----------------|---------