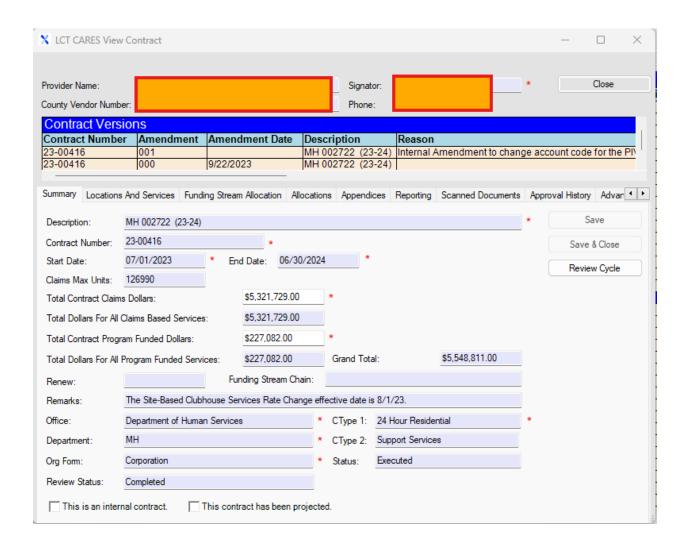

### Main Screen With Referral QUEUE



# Main Screen With Claims Queue



# Main Screen with Auths Queue



### User Management



# Role Management



User Security Management (Here is where Roles from above can be applied)



# **User Security Management Details**



# Web Portal User Management



# Lookup Table Management (For all your Coded data Needs and More!)



# **Imports**



# Exports 837 Claims



# Some Reports





















# Billing Table (For when the client is also a provider of services)



#### Member EHR Screens

#### Insurances



#### Clinical Notes Panel



### Diagnosis



### Family Group



# Info and referrals



#### Liabilities



#### Claims



#### Auths



### **Contract Summery**



#### **Contract Details**



#### Locations and Services



## In Period Allocations vs Spend against

| escription                                 | Planned \$     | Encumbered \$ | Spent \$       | Utilized \$ | Remaining \$  |
|--------------------------------------------|----------------|---------------|----------------|-------------|---------------|
| 23-24 MH HS BLOCK GRANT                    | \$9,300,000.00 |               | \$3,726,751.09 |             | \$5,573,248.9 |
| Adult Partial Hospitalization              |                |               |                |             |               |
| Partial Hospitalization, Adult MH          | \$40,000.00    | \$484.80      | \$323.20       |             | \$39,676.8    |
| 23-24 MH HS BLOCK GRANT                    |                |               |