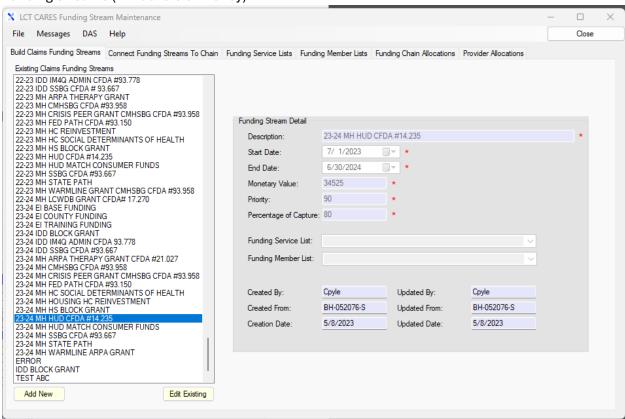

|                |               |                |             |               |
| 23-24 MH HS BLOCK GRANT                    | \$9,300,000.00 |               | \$3,726,751.09 |             | \$5,573,248.9 |
| MAPS - Lancaster Outpatient                |                |               |                |             |               |
| Mental Health Assessment, by non-Physician | \$500.00       | \$0.00        | \$0.00         |             | \$500.0       |
| 23-24 MH HS BLOCK GRANT                    |                |               |                |             |               |
| 23-24 MH HS BLOCK GRANT                    | \$9,300,000.00 |               | \$3,726,751.09 |             | \$5,573,248.9 |

### Services and Codings



# Funding Streams (IE Buckets of Money)



### Funding Allocations By Chain definition



### Allocations By Provider Contracts