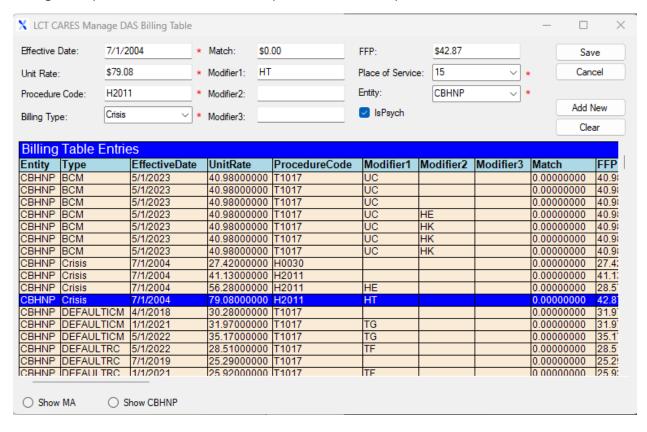

### Main Screen With Referral QUEUE



# Main Screen With Claims Queue



# Main Screen with Auths Queue



### User Management



# Role Management



User Security Management (Here is where Roles from above can be applied)



# **User Security Management Details**



# Web Portal User Management



# Lookup Table Management (For all your Coded data Needs and More!)



# **Imports**



# Exports 837 Claims



# Some Reports





















# Billing Table (For when the client is also a provider of services)



#### Member EHR Screens

#### Insurances



#### Clinical Notes Panel



### Diagnosis



### Family Group



# Info and referrals



#### Liabilities



#### Claims



#### Auths



### **Contract Summery**



#### **Contract Details**



#### Locations and Services



## In Period Allocations vs Spend against

| escription                                 | Planned \$     | Encumbered \$ | Spent \$       | Utilized \$ | Remaining \$  |
|--------------------------------------------|----------------|---------------|----------------|-------------|---------------|
| 23-24 MH HS BLOCK GRANT                    | \$9,300,000.00 |               | \$3,726,751.09 |             | \$5,573,248.9 |
| Adult Partial Hospitalization              |                |               |                |