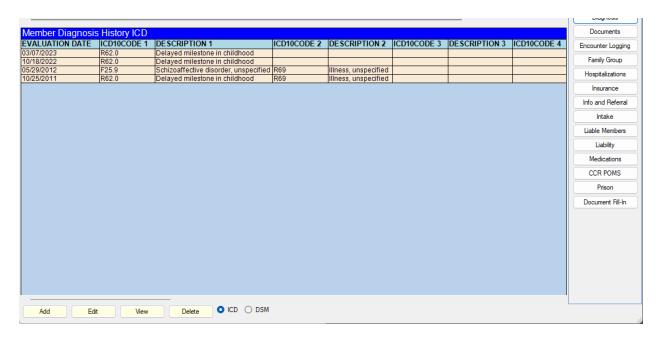

### Main Screen With Referral QUEUE



# Main Screen With Claims Queue



# Main Screen with Auths Queue



### User Management



# Role Management



User Security Management (Here is where Roles from above can be applied)



# **User Security Management Details**



# Web Portal User Management



# Lookup Table Management (For all your Coded data Needs and More!)



# **Imports**



# Exports 837 Claims



# Some Reports





















# Billing Table (For when the client is also a provider of services)



#### Member EHR Screens

#### Insurances



#### Clinical Notes Panel



### Diagnosis



### Family Group



# Info and referrals



#### Liabilities



#### Claims



#### Auths



### **Contract Summery**



#### **Contract Details**



#### Locations and Services



## In Period Allocations vs Spend against

| escription                                 | Planned \$     | Encumbered \$ | Spent \$       | Utilized \$ | Remaining \$  |
|--------------------------------------------|----------------|---------------|----------------|-------------|---------------|
| 23-24 MH HS BLOCK GRANT                    | \$9,300,000.00 |               | \$3,726,751.09 |             | \$5,573,248.9 |
| Adult Partial Hospitalization              |                |               |                |             |               |
| Partial Hospitalization, Adult MH          | \$40,000.00    | \$