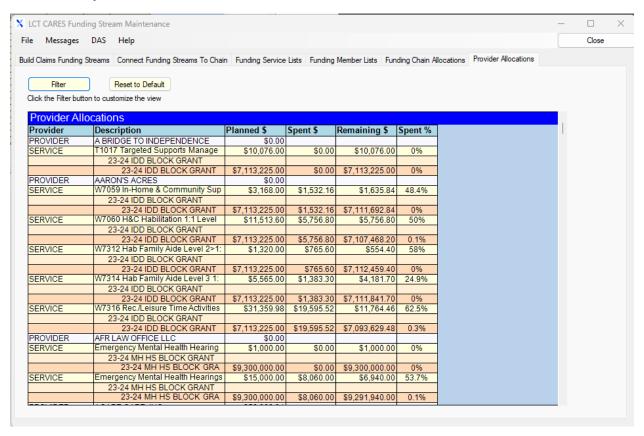

|
| 23-24 MH HS BLOCK GRANT                    | \$9,300,000.00 |               | \$3,726,751.09 |             | \$5,573,248.9 |
| MAPS - Lancaster Outpatient                |                |               |                |             |               |
| Mental Health Assessment, by non-Physician | \$500.00       | \$0.00        | \$0.00         |             | \$500.0       |
| 23-24 MH HS BLOCK GRANT                    |                |               |                |             |               |
| 23-24 MH HS BLOCK GRANT                    | \$9,300,000.00 |               | \$3,726,751.09 |             | \$5,573,248.9 |

### Services and Codings



# Funding Streams (IE Buckets of Money)



### Funding Allocations By Chain definition



### Allocations By Provider Contracts