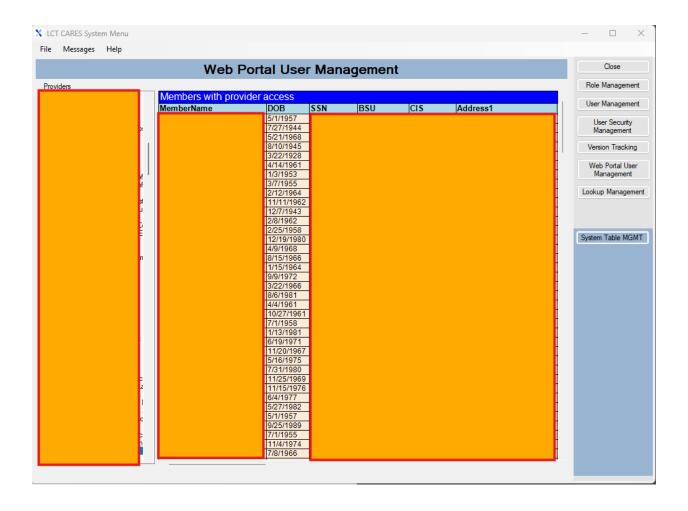

### Main Screen With Referral QUEUE



# Main Screen With Claims Queue



# Main Screen with Auths Queue



### User Management



# Role Management



User Security Management (Here is where Roles from above can be applied)



# **User Security Management Details**



# Web Portal User Management



# Lookup Table Management (For all your Coded data Needs and More!)



# **Imports**



# Exports 837 Claims



# Some Reports





















# Billing Table (For when the client is also a provider of services)



#### Member EHR Screens

#### Insurances



#### Clinical Notes Panel



### Diagnosis



### Family Group



# Info and referrals



#### Liabilities



#### Claims



#### Auths



### **Contract Summery**



#### **Contract Details**



#### Locations and Services



## In Period Allocations vs Spend against

| escription                                 | Planned \$     | Encumbered \$ | Spent \$       | Utilized \$ | Remaining \$  |
|--------------------------------------------|----------------|---------------|----------------|-------------|---------------|
| 23-24 MH