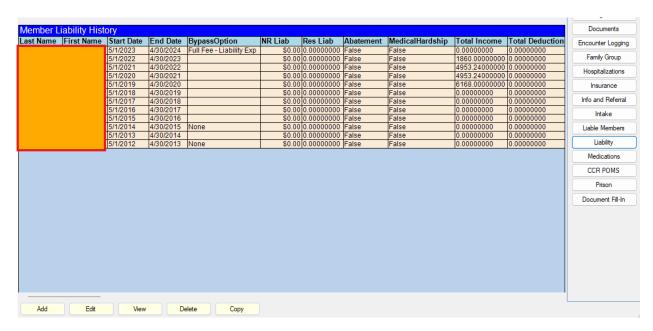

### Main Screen With Referral QUEUE



# Main Screen With Claims Queue



# Main Screen with Auths Queue



### User Management



# Role Management



User Security Management (Here is where Roles from above can be applied)



# **User Security Management Details**



# Web Portal User Management



# Lookup Table Management (For all your Coded data Needs and More!)



# **Imports**



# Exports 837 Claims



# Some Reports





















# Billing Table (For when the client is also a provider of services)



#### Member EHR Screens

#### Insurances



#### Clinical Notes Panel



### Diagnosis



### Family Group



# Info and referrals



#### Liabilities



#### Claims



#### Auths



### **Contract Summery**



#### **Contract Details**



#### Locations and Services



## In Period Allocations vs Spend against

| escription                                 | Planned \$     | Encumbered \$ | Spent \$       | Utilized \$ | Remaining \$  |
|--------------------------------------------|----------------|---------------|----------------|-------------|---------------|
| 23-24 MH HS BLOCK GRANT                    | \$9,300,000.00 |               | \$3,726,751.09 |             | \$5,573,248.9 |
| Adult Partial Hospitalization              |                |               |                |             |               |
| Partial Hospitalization, Adult MH          | \$40,000.00    | \$484.80      | \$323.20       |             | \$39,676.8    |
| 2