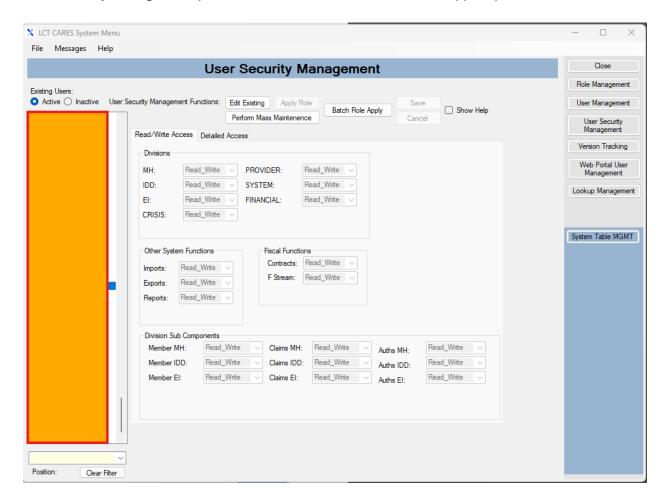

### Main Screen With Referral QUEUE



# Main Screen With Claims Queue



# Main Screen with Auths Queue



### User Management



# Role Management



User Security Management (Here is where Roles from above can be applied)



# **User Security Management Details**



# Web Portal User Management



# Lookup Table Management (For all your Coded data Needs and More!)



# **Imports**



# Exports 837 Claims



# Some Reports





















# Billing Table (For when the client is also a provider of services)



#### Member EHR Screens

#### Insurances



#### Clinical Notes Panel



### Diagnosis



### Family Group



# Info and referrals



#### Liabilities



#### Claims



#### Auths



### **Contract Summery**



#### **Contract Details**



#### Locations and Services



## In Period Allocations vs Spend against

| escription                                 | Planned \$     | Encumbered \$ | Spent \$       | Utilized \$ | Remaining \$  |
|--------------------------------------------|----------------|